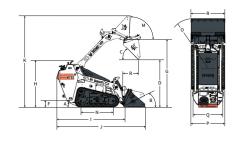

#### Dimensions

| (A) | 23.3°     | (J) | 2365.0 mm |
|-----|-----------|-----|-----------|
| (B) | 22.0°     | (K) | 2422.0 mm |
| (C) | 49.6°     | (M) | 82.3°     |
| (D) | 1265.0 mm | (N) | 863.0 mm  |
| (E) | 463.0 mm  | (0) | 1395.0 mm |
| (F) | 114.0 mm  | (P) | 903.0 mm  |
| (G) | 1807.0 mm | (Q) | 724.0 mm  |
| (H) | 1246.0 mm | (R) | 914.0 mm  |
| (l) | 1838.0 mm |     |           |