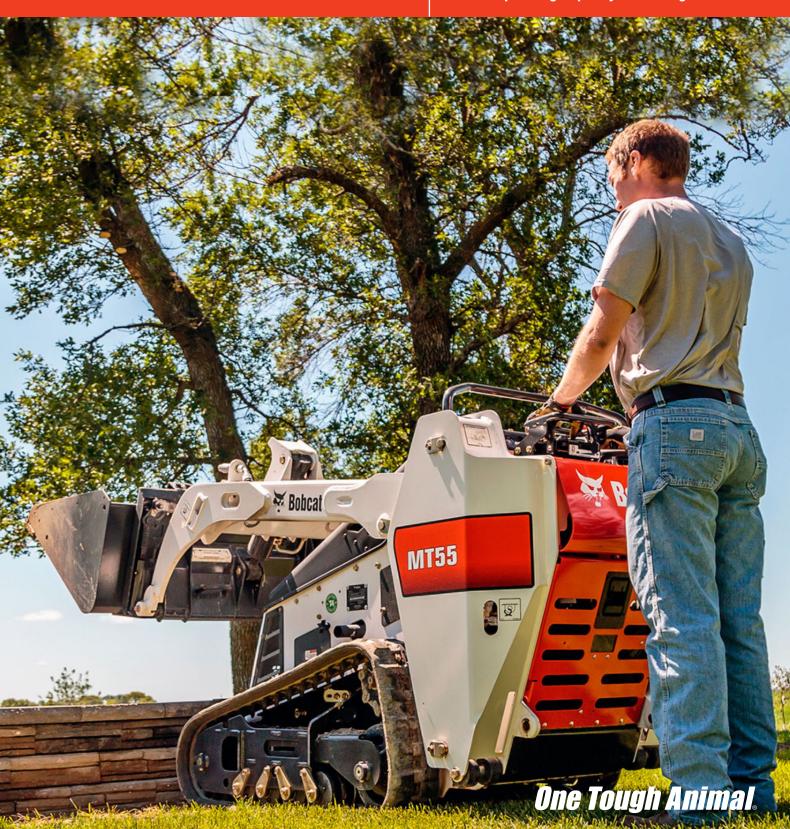

## **MINI TRACK LOADER**

# **MT55**

Operating Weight 1186 kg
Engine Power 18.5 kW
Rated Operating Capacity 254 kg

| Machine | Rating |
|---------|--------|
|---------|--------|

| Rated operating capacity (ISO 5998) | 254 kg     |
|-------------------------------------|------------|
| Tipping load (ISO 8313)             | 732 kg     |
| Pump capacity                       | 45.4 L/min |
| System relief at quick couplers     | 200 bar    |
| Travel speed, reverse               | 2.3 km/h   |
| Travel speed, forward               | 5.6 km/h   |